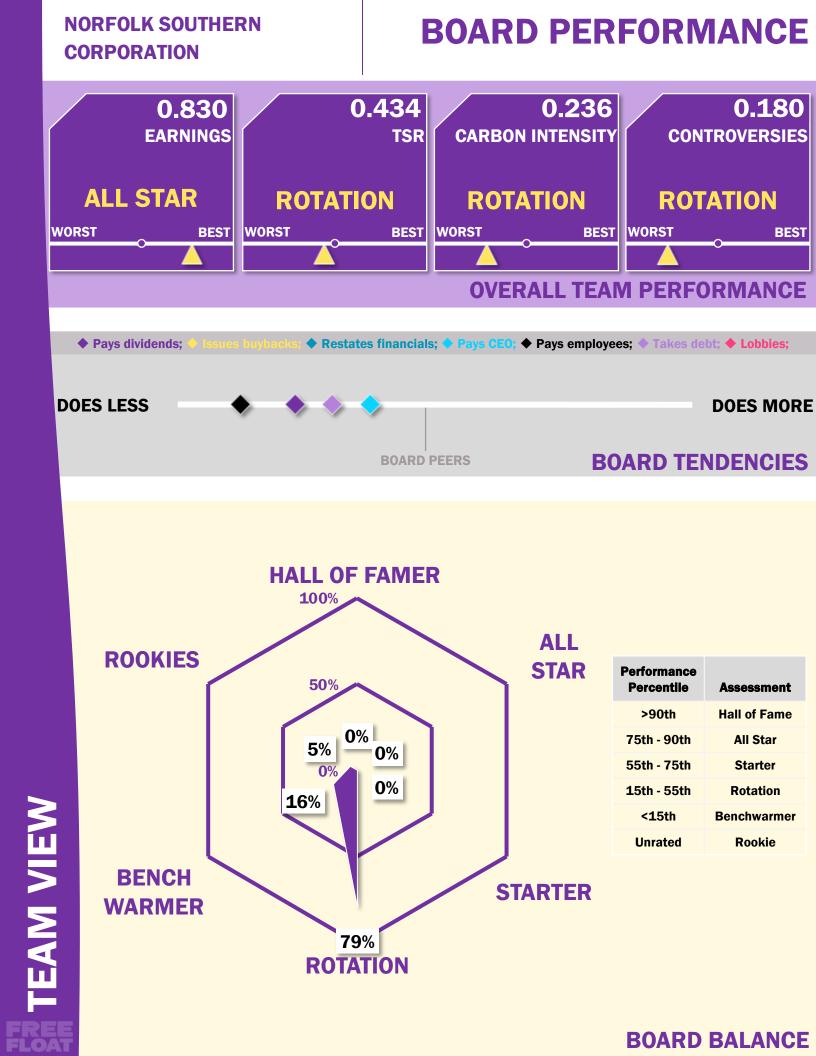

## **BOARD PERFORMANCE**

Total market capitalization value added during each director's tenure relative to their influence on any given board.

**VALUE ADDED: CONTEXT** 

VALUE ADDED: DIRECTOR PERFORMANCE