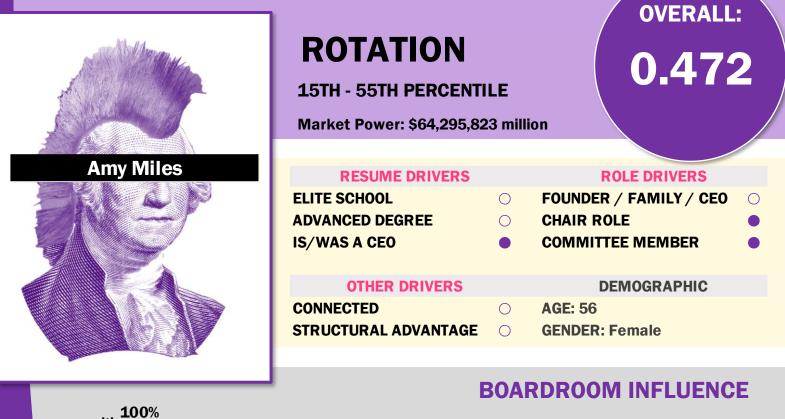

------|---|
|           | Market Power: \$13,359,14               | 14 milli | on                             |   |
| Alan Shaw | RESUME DRIVERS                          |          | ROLE DRIVERS                   |   |
|           | ELITE SCHOOL                            | 0        | FOUNDER / FAMILY / CEO         | • |
|           | ADVANCED DEGREE<br>IS/WAS A CEO         | •        | CHAIR ROLE<br>COMMITTEE MEMBER | 0 |
|           | OTHER DRIVERS                           |          | DEMOGRAPHIC                    |   |
|           | CONNECTED<br>STRUCTURAL ADVANTAGE       | 0        |                                |   |
|           | E                                       | BOAI     | RDROOM INFLUENC                | E |



### **INDIVIDUAL PERFORMANCE**



## **DIRECTOR STATS**





### **INDIVIDUAL PERFORMANCE**



## **DIRECTOR STATS**

| ROTATION<br>15TH - 55TH PERCENTILE<br>Market Power: \$13,356,718 million | 9  |
|--------------------------------------------------------------------------|----|
| 15TH - 55TH PERCENTILE                                                   |    |
| Market Power: \$13,356,718 million                                       |    |
|                                                                          |    |
|                                                                          |    |
| Michael LockhartRESUME DRIVERSROLE DRIVERS                               |    |
| ELITE SCHOOL • FOUNDER / FAMILY / CE                                     |    |
| ADVANCED DEGREE                                                          | 0  |
|