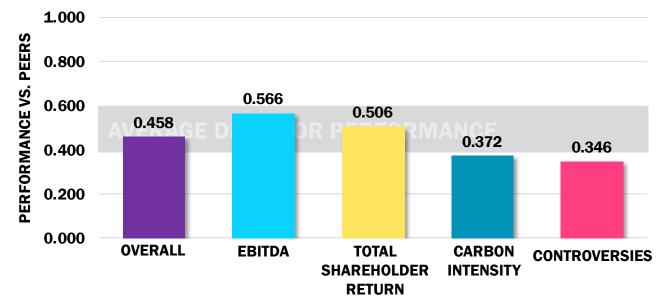

## **DIRECTOR STATS**

|                    | <b>ROTATION</b><br>15TH - 55TH PERCENTILE<br>Market Power: \$28,986,213 mil                                                                                                                                                                                                                                                                                                                                                                                                                                                                                                                                                                                                                                                                                                                                                                                                                                                                                                                                                                                                                                                                                                                                                                                                                                                                                                                                                                                                                                                                                                                                                                                                                                                                                                                                                                                                                                                                                                                                                                  | OVERALL:<br>0.436                                        |
|--------------------|----------------------------------------------------------------------------------------------------------------------------------------------------------------------------------------------------------------------------------------------------------------------------------------------------------------------------------------------------------------------------------------------------------------------------------------------------------------------------------------------------------------------------------------------------------------------------------------------------------------------------------------------------------------------------------------------------------------------------------------------------------------------------------------------------------------------------------------------------------------------------------------------------------------------------------------------------------------------------------------------------------------------------------------------------------------------------------------------------------------------------------------------------------------------------------------------------------------------------------------------------------------------------------------------------------------------------------------------------------------------------------------------------------------------------------------------------------------------------------------------------------------------------------------------------------------------------------------------------------------------------------------------------------------------------------------------------------------------------------------------------------------------------------------------------------------------------------------------------------------------------------------------------------------------------------------------------------------------------------------------------------------------------------------------|----------------------------------------------------------|
| Steven Leer        | RESUME DRIVERSELITE SCHOOLOADVANCED DEGREEImage: Colspan="2">Image: Colspan="2" Image: Colspan="2" Ima | CHAIR ROLE<br>COMMITTEE MEMBER<br>DEMOGRAPHIC<br>AGE: 70 |
| 100%<br>80%<br>60% | BOA                                                                                                                                                                                                                                                                                                                                                                                                                                                                                                                                                                                                                                                                                                                                                                                                                                                                                                                                                                                                                                                                                                                                                                                                                                                                                                                                                                                                                                                                                                                                                                                                                                                                                                                                                                                                                                                                                                                                                                                                                                          | RDROOM INFLUENCE                                         |