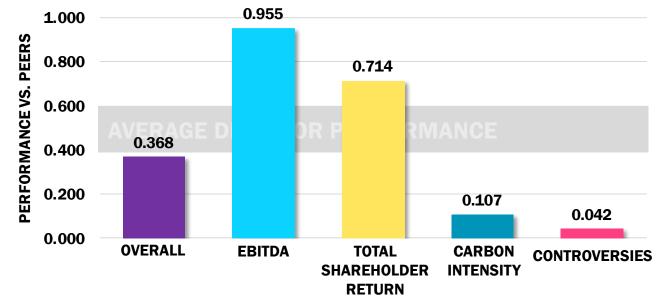

## **BOARD PERFORMANCE**

Total market capitalization value added during each director's tenure relative to their influence on any given board.

**VALUE ADDED: CONTEXT** 

VALUE ADDED: DIRECTOR PERFORMANCE

## **DIRECTOR STATS**

|               | <b>ROTATION</b><br>15TH - 55TH PERCENTILE  |                                                   |
|---------------|--------------------------------------------|---------------------------------------------------|
|               | Market Power: \$17,046,731 m               | illion                                            |
| Jack Huffard  | IS/WAS A CEO<br>OTHER DRIVERS<br>CONNECTED | CHAIR ROLE O<br>COMMITTEE MEMBER •<br>DEMOGRAPHIC |
| 100%<br>2 80% | BO                                         | ARDROOM INFLUENCE                                 |
| 80%           |                                            |                                                   |