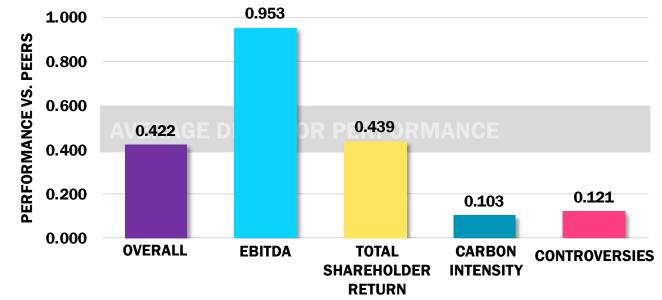

## **BOARD PERFORMANCE**

Total market capitalization value added during each director's tenure relative to their influence on any given board.

**VALUE ADDED: CONTEXT** 

VALUE ADDED: DIRECTOR PERFORMANCE