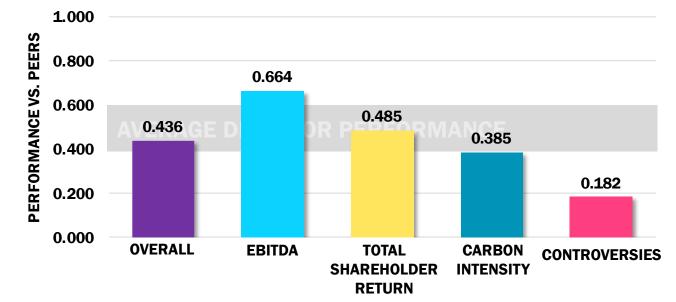

## **DIRECTOR STATS**

|                    | <b>ROTATION</b><br>15TH - 55TH PERCENTILE<br>Market Power: \$28,986,213 mil                                                                                                                                                                                                                                                                                                                                                                                                                                                                                                                                                                                                                                                                                                                                                                                                                                                                                                                                                                                                                                                                                                                                                                                                                                                                                                                                                                                                                                                                                                                                                                                                                                                                                                                                                                                                                                                                                                                                                                  | OVERALL:<br>0.436                                        |
|--------------------|----------------------------------------------------------------------------------------------------------------------------------------------------------------------------------------------------------------------------------------------------------------------------------------------------------------------------------------------------------------------------------------------------------------------------------------------------------------------------------------------------------------------------------------------------------------------------------------------------------------------------------------------------------------------------------------------------------------------------------------------------------------------------------------------------------------------------------------------------------------------------------------------------------------------------------------------------------------------------------------------------------------------------------------------------------------------------------------------------------------------------------------------------------------------------------------------------------------------------------------------------------------------------------------------------------------------------------------------------------------------------------------------------------------------------------------------------------------------------------------------------------------------------------------------------------------------------------------------------------------------------------------------------------------------------------------------------------------------------------------------------------------------------------------------------------------------------------------------------------------------------------------------------------------------------------------------------------------------------------------------------------------------------------------------|----------------------------------------------------------|
| Steven Leer        | RESUME DRIVERSELITE SCHOOLOADVANCED DEGREEImage: Colspan="2">Image: Colspan="2" Image: Colspan="2" Ima | CHAIR ROLE<br>COMMITTEE MEMBER<br>DEMOGRAPHIC<br>AGE: 70 |
| 100%<br>80%<br>60% | BOA                                                                                                                                                                                                                                                                                                                                                                                                                                                                                                                                                                                                                                                                                                                                                                                                                                                                                                                                                                                                                                                                                                                                                                                                                                                                                                                                                                                                                                                                                                                                                                                                                                                                                                                                                                                                                                                                                                                                                                                                                                          | RDROOM INFLUENCE                                         |