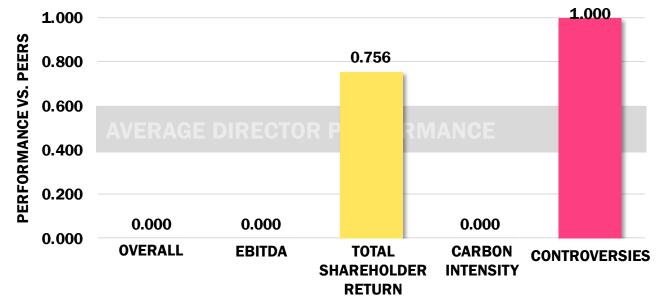

## **BOARD PERFORMANCE**

Total market capitalization value added during each director's tenure relative to their influence on any given board.

**VALUE ADDED: CONTEXT** 

VALUE ADDED: DIRECTOR PERFORMANCE