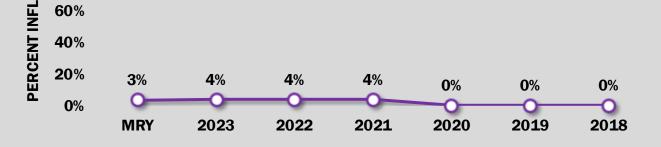

## **DIRECTOR STATS**

|                   | <b>ROTATION</b><br>15TH - 55TH PERCENTI<br>Market Power: \$13,354,74     |                | 0.39                                                             |   |
|-------------------|--------------------------------------------------------------------------|----------------|------------------------------------------------------------------|---|
| Christopher Jones | <b>RESUME DRIVERS</b><br>ELITE SCHOOL<br>ADVANCED DEGREE<br>IS/WAS A CEO | CHA            | ROLE DRIVERS<br>NDER / FAMILY / CEO<br>IR ROLE<br>IMITTEE MEMBER | 0 |
|                   | OTHER DRIVERS<br>CONNECTED<br>STRUCTURAL ADVANTAGE                       | O AGE<br>O GEN |                                                                  |   |
| ы 100%            | E                                                                        | BOARDR         | OOM INFLUENC                                                     | E |