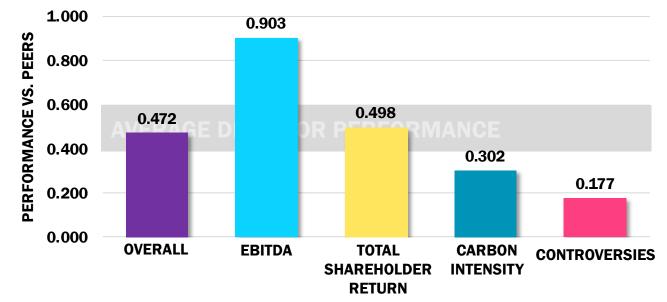

## **BOARD PERFORMANCE**

Total market capitalization value added during each director's tenure relative to their influence on any given board.

**VALUE ADDED: CONTEXT** 

VALUE ADDED: DIRECTOR PERFORMANCE