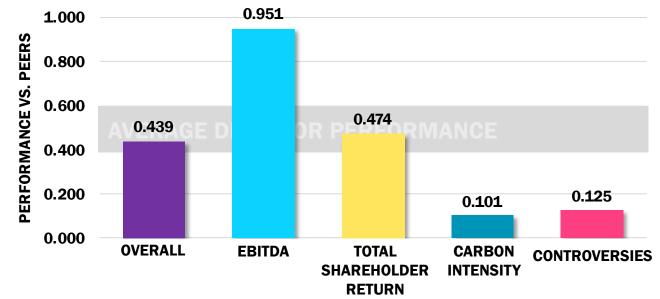

## **BOARD PERFORMANCE**

Total market capitalization value added during each director's tenure relative to their influence on any given board.

**VALUE ADDED: CONTEXT** 

VALUE ADDED: DIRECTOR PERFORMANCE

## **DIRECTOR STATS**

|                    | <b>ROTATION</b><br>15TH - 55TH PERCENTILE<br>Market Power: \$28,986,213 mil                                                                                                                                                                                                                                                                                                                                                                                                                                                                                                                                                                                                                                                                                                                                                                                                                                                                                                                                                                                                                                                                                                                                                                                                                                                                                                                                                                                                                                                                                                                                                                                                                                                                                                                                                                                                                                                                                                                                                                  | OVERALL:<br>0.436                                        |
|--------------------|----------------------------------------------------------------------------------------------------------------------------------------------------------------------------------------------------------------------------------------------------------------------------------------------------------------------------------------------------------------------------------------------------------------------------------------------------------------------------------------------------------------------------------------------------------------------------------------------------------------------------------------------------------------------------------------------------------------------------------------------------------------------------------------------------------------------------------------------------------------------------------------------------------------------------------------------------------------------------------------------------------------------------------------------------------------------------------------------------------------------------------------------------------------------------------------------------------------------------------------------------------------------------------------------------------------------------------------------------------------------------------------------------------------------------------------------------------------------------------------------------------------------------------------------------------------------------------------------------------------------------------------------------------------------------------------------------------------------------------------------------------------------------------------------------------------------------------------------------------------------------------------------------------------------------------------------------------------------------------------------------------------------------------------------|----------------------------------------------------------|
| Steven Leer        | RESUME DRIVERSELITE SCHOOLOADVANCED DEGREEImage: Colspan="2">Image: Colspan="2" Image: Colspan="2" Ima | CHAIR ROLE<br>COMMITTEE MEMBER<br>DEMOGRAPHIC<br>AGE: 70 |
| 100%<br>80%<br>60% | BOA                                                                                                                                                                                                                                                                                                                                                                                                                                                                                                                                                                                                                                                                                                                                                                                                                                                                                                                                                                                                                                                                                                                                                                                                                                                                                                                                                                                                                                                                                                                                                                                                                                                                                                                                                                                                                                                                                                                                                                                                                                          | RDROOM INFLUENCE                                         |