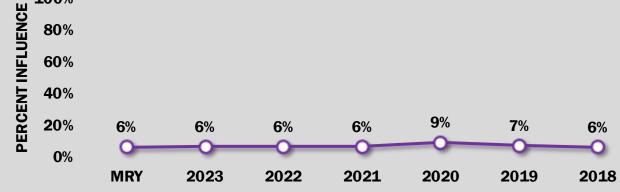

## **DIRECTOR STATS**

|               | <b>ROTATION</b><br>15TH - 55TH PERCENTILE  |                                                   |
|---------------|--------------------------------------------|---------------------------------------------------|
|               | Market Power: \$17,046,731 m               | illion                                            |
| Jack Huffard  | IS/WAS A CEO<br>OTHER DRIVERS<br>CONNECTED | CHAIR ROLE O<br>COMMITTEE MEMBER •<br>DEMOGRAPHIC |
| 100%<br>2 80% | BO                                         | ARDROOM INFLUENCE                                 |
| 80%           |                                            |                                                   |