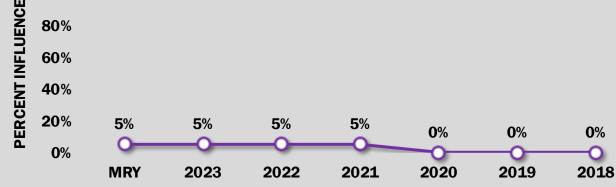

## **DIRECTOR STATS**

|                     | <b>Unrated</b><br>Unrated<br>Market Power: \$16,468,09                   | OVERALL:<br>N/A<br>5 million                                       |
|---------------------|--------------------------------------------------------------------------|--------------------------------------------------------------------|
| Phil Davidson       | <b>RESUME DRIVERS</b><br>ELITE SCHOOL<br>ADVANCED DEGREE<br>IS/WAS A CEO | ROLE DRIVERSOFOUNDER / FAMILY / CEOOOCHAIR ROLEOOCOMMITTEE MEMBERO |
|                     | OTHER DRIVERS<br>CONNECTED<br>STRUCTURAL ADVANTAGE                       | DEMOGRAPHIC <ul> <li>AGE: 63</li> <li>GENDER: Male</li> </ul>      |
| <mark>ш 100%</mark> | B                                                                        | BOARDROOM INFLUENCE                                                |