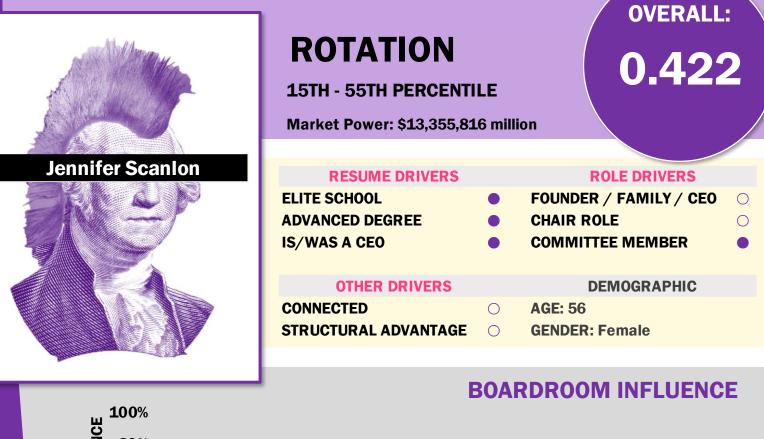

| B                                 | BOARDROOM INFLUENCE                                            |



### **INDIVIDUAL PERFORMANCE**



## **DIRECTOR STATS**





### **INDIVIDUAL PERFORMANCE**



## **DIRECTOR STATS**





### **INDIVIDUAL PERFORMANCE**



## **DIRECTOR STATS**





### **INDIVIDUAL PERFORMANCE**



## **DIRECTOR STATS**

|                   | <b>ROTATION</b><br>15TH - 55TH PERCENTI<br>Market Power: \$13,354,74     |                | 0.39                                                             |   |
|-------------------|--------------------------------------------------------------------------|----------------|------------------------------------------------------------------|---|
| Christopher Jones | <b>RESUME DRIVERS</b><br>ELITE SCHOOL<br>ADVANCED DEGREE<br>IS/WAS A CEO | CHA            | ROLE DRIVERS<br>NDER / FAMILY / CEO<br>IR ROLE<br>IMITTEE MEMBER | 0 |
|                   | OTHER DRIVERS<br>CONNECTED<br>STRUCTURAL