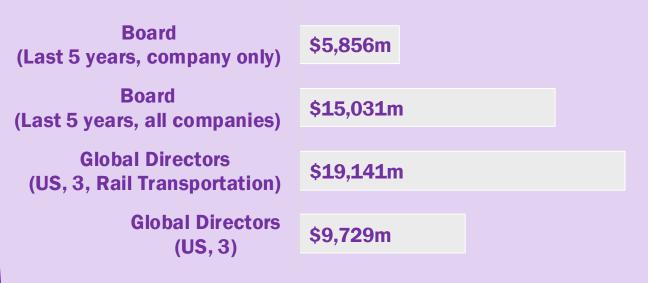

## **SUMMARY**

|               | BOARD TYPE ARISTOCRATIC                                            | DIRECTOR                                        |             | PERFORMANCE TYPE<br>ROTATION                                                                                                                                                                        |
|---------------|--------------------------------------------------------------------|-------------------------------------------------|-------------|-----------------------------------------------------------------------------------------------------------------------------------------------------------------------------------------------------|
|               | CEOS AND/OR HIGHLY<br>EDUCATED DIRECTORS<br>CONTROL THE MAJORITY ( | CURRENT OR FO<br>CONTROL 879<br>DF INFLUEN      | 6 OF THE    | 79% OF DIRECTORS PERFORM<br>BETWEEN THE 15TH AND 55TH<br>PERCENTILES<br>TEAM SUMMARY                                                                                                                |
|               | OVERALL BOAR<br>PERFORMANCE                                        |                                                 | 25          | 1.000 = TOP PERFORMER<br>Overall board performance<br>represents the influence-weighted<br>average of individual director<br>performance across EBITDA, TSR,<br>carbon intensity, and controversies |
|               |                                                                    |                                                 | PE          | 0.000 = TOP PERFORMER RFORMANCE SUMMARY                                                                                                                                                             |
|               |                                                                    | larcela Donadio _ Thomas<br>Ack Huffard _ Kelle |             | Phil<br>Davidson                                                                                                                                                                                    |
|               | Francesca<br>Christopher Jon                                       | Debiase                                         | Steven Leer |                                                                                                                                                                                                     |
| ≻             |                                                                    | Mitch Daniels                                   | AI          | lan Shaw                                                                                                                                                                                            |
| SUMMARY       |                                                                    | John Thompson<br>Jennifer<br>Scanlon            |             | ny Miles                                                                                                                                                                                            |
| SUM           |                                                                    | Thomas<br>Bell Clar<br>Mon                      |             |                                                                                                                                                                                                     |
| FREE<br>FLOAT |                                                                    |                                                 |             | INFLUENCE SUMMARY                                                                                                                                                                                   |