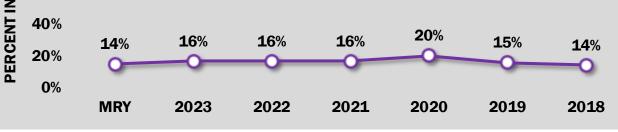

## **SUMMARY**

|               | BOARD TYPE ARISTOCRATIC                                            | DIRECTOR                                        |             | PERFORMANCE TYPE<br>ROTATION                                                                                                                                                                        |
|---------------|--------------------------------------------------------------------|-------------------------------------------------|-------------|-----------------------------------------------------------------------------------------------------------------------------------------------------------------------------------------------------|
|               | CEOS AND/OR HIGHLY<br>EDUCATED DIRECTORS<br>CONTROL THE MAJORITY ( | CURRENT OR FO<br>CONTROL 879<br>DF INFLUEN      | 6 OF THE    | 79% OF DIRECTORS PERFORM<br>BETWEEN THE 15TH AND 55TH<br>PERCENTILES<br>TEAM SUMMARY                                                                                                                |
|               | OVERALL BOAR<br>PERFORMANCE                                        |                                                 | 25          | 1.000 = TOP PERFORMER<br>Overall board performance<br>represents the influence-weighted<br>average of individual director<br>performance across EBITDA, TSR,<br>carbon intensity, and controversies |
|               |                                                                    |                                                 | PE          | 0.000 = TOP PERFORMER RFORMANCE SUMMARY                                                                                                                                                             |
|               |                                                                    | larcela Donadio _ Thomas<br>Ack Huffard _ Kelle |             | Phil<br>Davidson                                                                                                                                                                                    |
|               | Francesca<br>Christopher Jon                                       | Debiase                                         | Steven Leer |                                                                                                                                                                                                     |
| ≻             |                                                                    | Mitch Daniels                                   | AI          | lan Shaw                                                                                                                                                                                            |
| SUMMARY       |                                                                    | John Thompson<br>Jennifer<br>Scanlon            |             | ny Miles                                                                                                                                                                                            |
| SUM           |                                                                    | Thomas<br>Bell Clar<br>Mon                      |             |                                                                                                                                                                                                     |
| FREE<br>FLOAT |                                                                    |                                                 |             | INFLUENCE SUMMARY                                                                                                                                                                                   |