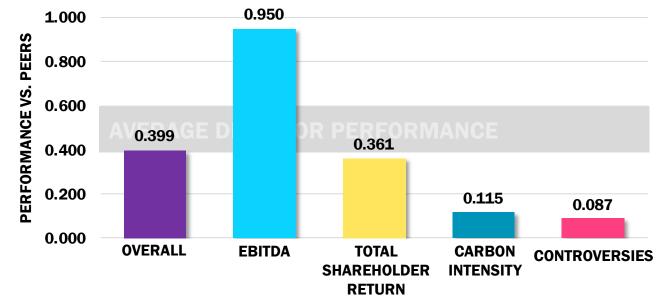

## **BOARD PERFORMANCE**

Total market capitalization value added during each director's tenure relative to their influence on any given board.

**VALUE ADDED: CONTEXT** 

VALUE ADDED: DIRECTOR PERFORMANCE

## **DIRECTOR STATS**

|                                                                                                                                                                                                                                                                                                                                                                                                                                                                                                                                                                                                                                                                                                                                                                                                                                                                                                                                                                                                                                                                                                                                                                                                                                                                                                                                                                                                                                                                                                                                                                                                                                                                                                                                                                                                                                                                                    | Unrated                      | OVERALL:<br>N/A                                           |
|------------------------------------------------------------------------------------------------------------------------------------------------------------------------------------------------------------------------------------------------------------------------------------------------------------------------------------------------------------------------------------------------------------------------------------------------------------------------------------------------------------------------------------------------------------------------------------------------------------------------------------------------------------------------------------------------------------------------------------------------------------------------------------------------------------------------------------------------------------------------------------------------------------------------------------------------------------------------------------------------------------------------------------------------------------------------------------------------------------------------------------------------------------------------------------------------------------------------------------------------------------------------------------------------------------------------------------------------------------------------------------------------------------------------------------------------------------------------------------------------------------------------------------------------------------------------------------------------------------------------------------------------------------------------------------------------------------------------------------------------------------------------------------------------------------------------------------------------------------------------------------|------------------------------|-----------------------------------------------------------|
|                                                                                                                                                                                                                                                                                                                                                                                                                                                                                                                                                                                                                                                                                                                                                                                                                                                                                                                                                                                                                                                                                                                                                                                                                                                                                                                                                                                                                                                                                                                                                                                                                                                                                                                                                                                                                                                                                    | Market Power: \$17,104,446 n | nillion                                                   |
| Francesca Debiase                                                                                                                                                                                                                                                                                                                                                                                                                                                                                                                                                                                                                                                                                                                                                                                                                                                                                                                                                                                                                                                                                                                                                                                                                                                                                                                                                                                                                                                                                                                                                                                                                                                                                                                                                                                                                                                                  | RESUME DRIVERS               | ROLE DRIVERS                                              |
|                                                                                                                                                                                                                                                                                                                                                                                                                                                                                                                                                                                                                                                                                                                                                                                                                                                                                                                                                                                                                                                                                                                                                                                                                                                                                                                                                                                                                                                                                                                                                                                                                                                                                                                                                                                                                                                                                    | ELITE SCHOOL                 | FOUNDER / FAMILY / CEO       O         CHAIR ROLE       O |
| <section-header></section-header>                                                                                                                                                                                                                                                                                                                                                                                                                                                                                                                                                                                                                                                                                                                                                                                                                                                                                                                                                                                                                                                                                                                                                                                                                                                                                                                                                                                                                                                                                                                                                                                                                                                                                                                                                                                                                                                  | IS/WAS A CEO                 | COMMITTEE MEMBER                                          |
|                                                                                                                                                                                                                                                                                                                                                                                                                                                                                                                                                                                                                                                                                                                                                                                                                                                                                                                                                                                                                                                                                                                                                                                                                                                                                                                                                                                                                                                                                                                                                                                                                                                                                                                                                                                                                                                                                    | OTHER DRIVERS                | DEMOGRAPHIC                                               |
|                                                                                                                                                                                                                                                                                                                                                                                                                                                                                                                                                                                                                                                                                                                                                                                                                                                                                                                                                                                                                                                                                                                                                                                                                                                                                                                                                                                                                                                                                                                                                                                                                                                                                                                                                                                                                                                                                    | CONNECTED                    | AGE: 58                                                   |
|                                                                                                                                                                                                                                                                                                                                                                                                                                                                                                                                                                                                                                                                                                                                                                                                                                                                                                                                                                                                                                                                                                                                                                                                                                                                                                                                                                                                                                                                                                                                                                                                                                                                                                                                                                                                                                                                                    | STRUCTURAL ADVANTAGE         | GENDER: Female                                            |
| All and a second s |                              |                                                           |
| 100%<br>U<br>2<br>80%                                                                                                                                                                                                                                                                                                                                                                                                                                                                                                                                                                                                                                                                                                                                                                                                                                                                                                                                                                                                                                                                                                                                                                                                                                                                                                                                                                                                                                                                                                                                                                                                                                                                                                                                                                                                                                                              | B0                           | ARDROOM INFLUENCE                                         |