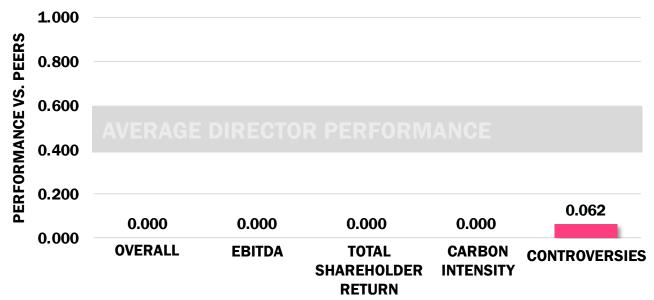

## **DIRECTOR STATS**

| Station in the second s | ROTATION                          | OVERALL:                                                       |
|--------------------------------------------------------------------------------------------------------------------------------------------------------------------------------------------------------------------------------------------------------------------------------------------------------------------------------------------------------------------------------------------------------------------------------------------------------------------------------------------------------------------------------------------------------------------------------------------------------------------------------------------------------------------------------------------------------------------------------------------------------------------------------------------------------------------------------------------------------------------------------------------------------------------------------------------------------------------------------------------------------------------------------------------------------------------------------------------------------------------------------------------------------------------------------------------------------------------------------------------------------------------------------------------------------------------------------------------------------------------------------------------------------------------------------------------------------------------------------------------------------------------------------------------------------------------------------------------------------------------------------------------------------------------------------------------------------------------------------------------------------------------------------------------------------------------------------------------------------------------------------------------------------------------------------------------------------------------------------------------------------------------------------------------------------------------------------------------------------------------------------|-----------------------------------|----------------------------------------------------------------|
|                                                                                                                                                                                                                                                                                                                                                                                                                                                                                                                                                                                                                                                                                                                                                                                                                                                                                                                                                                                                                                                                                                                                                                                                                                                                                                                                                                                                                                                                                                                                                                                                                                                                                                                                                                                                                                                                                                                                                                                                                                                                                                                                | 15TH - 55TH PERCENTII             | LE <b>0.448</b>                                                |
|                                                                                                                                                                                                                                                                                                                                                                                                                                                                                                                                                                                                                                                                                                                                                                                                                                                                                                                                                                                                                                                                                                                                                                                                                                                                                                                                                                                                                                                                                                                                                                                                                                                                                                                                                                                                                                                                                                                                                                                                                                                                                                                                | Market Power: \$13,356,26         | 7 million                                                      |
| Thomas Bell                                                                                                                                                                                                                                                                                                                                                                                                                                                                                                                                                                                                                                                                                                                                                                                                                                                                                                                                                                                                                                                                                                                                                                                                                                                                                                                                                                                                                                                                                                                                                                                                                                                                                                                                                                                                                                                                                                                                                                                                                                                                                                                    | RESUME DRIVERS                    | ROLE DRIVERS                                                   |
|                                                                                                                                                                                                                                                                                                                                                                                                                                                                                                                                                                                                                                                                                                                                                                                                                                                                                                                                                                                                                                                                                                                                                                                                                                                                                                                                                                                                                                                                                                                                                                                                                                                                                                                                                                                                                                                                                                                                                                                                                                                                                                                                | ELITE SCHOOL<br>ADVANCED DEGREE   | <ul> <li>FOUNDER / FAMILY / CEO</li> <li>CHAIR ROLE</li> </ul> |
|                                                                                                                                                                                                                                                                                                                                                                                                                                                                                                                                                                                                                                                                                                                                                                                                                                                                                                                                                                                                                                                                                                                                                                                                                                                                                                                                                                                                                                                                                                                                                                                                                                                                                                                                                                                                                                                                                                                                                                                                                                                                                                                                | IS/WAS A CEO                      | COMMITTEE MEMBER                                               |
|                                                                                                                                                                                                                                                                                                                                                                                                                                                                                                                                                                                                                                                                                                                                                                                                                                                                                                                                                                                                                                                                                                                                                                                                                                                                                                                                                                                                                                                                                                                                                                                                                                                                                                                                                                                                                                                                                                                                                                                                                                                                                                                                | OTHER DRIVERS                     | DEMOGRAPHIC                                                    |
|                                                                                                                                                                                                                                                                                                                                                                                                                                                                                                                                                                                                                                                                                                                                                                                                                                                                                                                                                                                                                                                                                                                                                                                                                                                                                                                                                                                                                                                                                                                                                                                                                                                                                                                                                                                                                                                                                                                                                                                                                                                                                                                                | CONNECTED<br>STRUCTURAL ADVANTAGE | <ul> <li>AGE: 73</li> <li>GENDER: Male</li> </ul>              |
|                                                                                                                                                                                                                                                                                                                                                                                                                                                                                                                                                                                                                                                                                                                                                                                                                                                                                                                                                                                                                                                                                                                                                                                                                                                                                                                                                                                                                                                                                                                                                                                                                                                                                                                                                                                                                                                                                                                                                                                                                                                                                                                                |                                   |                                                                |
| 100%<br>U<br>80%                                                                                                                                                                                                                                                                                                                                                                                                                                                                                                                                                                                                                                                                                                                                                                                                                                                                                                                                                                                                                                                                                                                                                                                                                                                                                                                                                                                                                                                                                                                                                                                                                                                                                                                                                                                                                                                                                                                                                                                                                                                                                                               | B                                 | BOARDROOM INFLUENCE                                            |