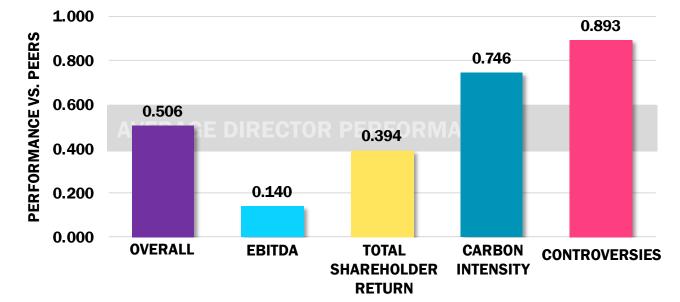

## **DIRECTOR STATS**

|                   | <b>ROTATION</b><br>15TH - 55TH PERCENTI<br>Market Power: \$13,354,74     |                | 0.39                                                             |   |
|-------------------|--------------------------------------------------------------------------|----------------|------------------------------------------------------------------|---|
| Christopher Jones | <b>RESUME DRIVERS</b><br>ELITE SCHOOL<br>ADVANCED DEGREE<br>IS/WAS A CEO | CHA            | ROLE DRIVERS<br>NDER / FAMILY / CEO<br>IR ROLE<br>IMITTEE MEMBER | 0 |
|                   | OTHER DRIVERS<br>CONNECTED<br>STRUCTURAL ADVANTAGE                       | O AGE<br>O GEN |                                                                  |   |
| ы 100%            | E                                                                        | BOARDR         | OOM INFLUENC                                                     | E |