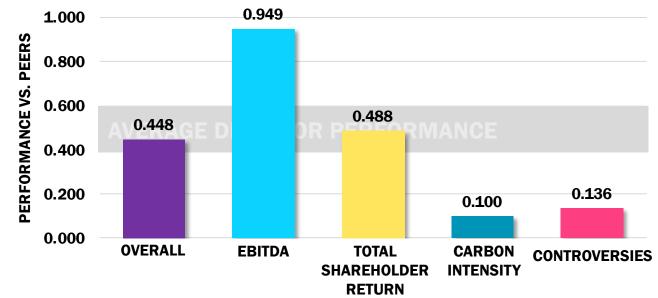

## **DIRECTOR STATS**

|                                                                                                                                                                                                                                                                                                                                                                                                                                                                                                                                                                                                                                                                                                                                                                                                                                                                                                                                                                                                                                                                                                                                                                                                                                                                                                                                                                                                                                                                                                                                                                                                                                                                                                                                                                                                                                                                                    | Unrated                      | OVERALL:<br>N/A                                           |
|------------------------------------------------------------------------------------------------------------------------------------------------------------------------------------------------------------------------------------------------------------------------------------------------------------------------------------------------------------------------------------------------------------------------------------------------------------------------------------------------------------------------------------------------------------------------------------------------------------------------------------------------------------------------------------------------------------------------------------------------------------------------------------------------------------------------------------------------------------------------------------------------------------------------------------------------------------------------------------------------------------------------------------------------------------------------------------------------------------------------------------------------------------------------------------------------------------------------------------------------------------------------------------------------------------------------------------------------------------------------------------------------------------------------------------------------------------------------------------------------------------------------------------------------------------------------------------------------------------------------------------------------------------------------------------------------------------------------------------------------------------------------------------------------------------------------------------------------------------------------------------|------------------------------|-----------------------------------------------------------|
|                                                                                                                                                                                                                                                                                                                                                                                                                                                                                                                                                                                                                                                                                                                                                                                                                                                                                                                                                                                                                                                                                                                                                                                                                                                                                                                                                                                                                                                                                                                                                                                                                                                                                                                                                                                                                                                                                    | Market Power: \$17,104,446 n | nillion                                                   |
| Francesca Debiase                                                                                                                                                                                                                                                                                                                                                                                                                                                                                                                                                                                                                                                                                                                                                                                                                                                                                                                                                                                                                                                                                                                                                                                                                                                                                                                                                                                                                                                                                                                                                                                                                                                                                                                                                                                                                                                                  | RESUME DRIVERS               | ROLE DRIVERS                                              |
|                                                                                                                                                                                                                                                                                                                                                                                                                                                                                                                                                                                                                                                                                                                                                                                                                                                                                                                                                                                                                                                                                                                                                                                                                                                                                                                                                                                                                                                                                                                                                                                                                                                                                                                                                                                                                                                                                    | ELITE SCHOOL                 | FOUNDER / FAMILY / CEO       O         CHAIR ROLE       O |
| <section-header></section-header>                                                                                                                                                                                                                                                                                                                                                                                                                                                                                                                                                                                                                                                                                                                                                                                                                                                                                                                                                                                                                                                                                                                                                                                                                                                                                                                                                                                                                                                                                                                                                                                                                                                                                                                                                                                                                                                  | IS/WAS A CEO                 | COMMITTEE MEMBER                                          |
|                                                                                                                                                                                                                                                                                                                                                                                                                                                                                                                                                                                                                                                                                                                                                                                                                                                                                                                                                                                                                                                                                                                                                                                                                                                                                                                                                                                                                                                                                                                                                                                                                                                                                                                                                                                                                                                                                    | OTHER DRIVERS                | DEMOGRAPHIC                                               |
|                                                                                                                                                                                                                                                                                                                                                                                                                                                                                                                                                                                                                                                                                                                                                                                                                                                                                                                                                                                                                                                                                                                                                                                                                                                                                                                                                                                                                                                                                                                                                                                                                                                                                                                                                                                                                                                                                    | CONNECTED                    | AGE: 58                                                   |
|                                                                                                                                                                                                                                                                                                                                                                                                                                                                                                                                                                                                                                                                                                                                                                                                                                                                                                                                                                                                                                                                                                                                                                                                                                                                                                                                                                                                                                                                                                                                                                                                                                                                                                                                                                                                                                                                                    | STRUCTURAL ADVANTAGE         | GENDER: Female                                            |
| All and a second s |                              |                                                           |
| 100%<br>U<br>2<br>80%                                                                                                                                                                                                                                                                                                                                                                                                                                                                                                                                                                                                                                                                                                                                                                                                                                                                                                                                                                                                                                                                                                                                                                                                                                                                                                                                                                                                                                                                                                                                                                                                                                                                                                                                                                                                                                                              | B0                           | ARDROOM INFLUENCE                                         |