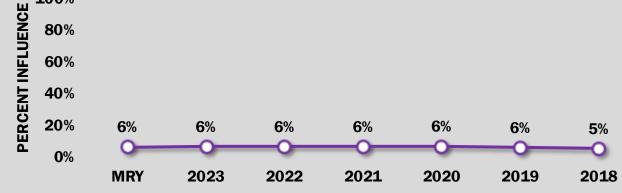

## **DIRECTOR STATS**

|               | <b>ROTATION</b><br>15TH - 55TH PERCENTILE  |                                                   |
|---------------|--------------------------------------------|---------------------------------------------------|
|               | Market Power: \$17,046,731 m               | illion                                            |
| Jack Huffard  | IS/WAS A CEO<br>OTHER DRIVERS<br>CONNECTED | CHAIR ROLE O<br>COMMITTEE MEMBER •<br>DEMOGRAPHIC |
| 100%<br>2 80% | BO                                         | ARDROOM INFLUENCE                                 |
| 80%           |                                            |                                                   |