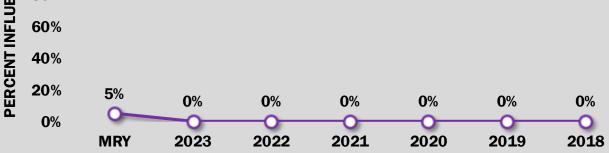

## **DIRECTOR STATS**

| Station in the second s | ROTATION                          | OVERALL:                                                       |
|--------------------------------------------------------------------------------------------------------------------------------------------------------------------------------------------------------------------------------------------------------------------------------------------------------------------------------------------------------------------------------------------------------------------------------------------------------------------------------------------------------------------------------------------------------------------------------------------------------------------------------------------------------------------------------------------------------------------------------------------------------------------------------------------------------------------------------------------------------------------------------------------------------------------------------------------------------------------------------------------------------------------------------------------------------------------------------------------------------------------------------------------------------------------------------------------------------------------------------------------------------------------------------------------------------------------------------------------------------------------------------------------------------------------------------------------------------------------------------------------------------------------------------------------------------------------------------------------------------------------------------------------------------------------------------------------------------------------------------------------------------------------------------------------------------------------------------------------------------------------------------------------------------------------------------------------------------------------------------------------------------------------------------------------------------------------------------------------------------------------------------|-----------------------------------|----------------------------------------------------------------|
|                                                                                                                                                                                                                                                                                                                                                                                                                                                                                                                                                                                                                                                                                                                                                                                                                                                                                                                                                                                                                                                                                                                                                                                                                                                                                                                                                                                                                                                                                                                                                                                                                                                                                                                                                                                                                                                                                                                                                                                                                                                                                                                                | 15TH - 55TH PERCENTII             | LE <b>0.448</b>                                                |
|                                                                                                                                                                                                                                                                                                                                                                                                                                                                                                                                                                                                                                                                                                                                                                                                                                                                                                                                                                                                                                                                                                                                                                                                                                                                                                                                                                                                                                                                                                                                                                                                                                                                                                                                                                                                                                                                                                                                                                                                                                                                                                                                | Market Power: \$13,356,26         | 7 million                                                      |
| Thomas Bell                                                                                                                                                                                                                                                                                                                                                                                                                                                                                                                                                                                                                                                                                                                                                                                                                                                                                                                                                                                                                                                                                                                                                                                                                                                                                                                                                                                                                                                                                                                                                                                                                                                                                                                                                                                                                                                                                                                                                                                                                                                                                                                    | RESUME DRIVERS                    | ROLE DRIVERS                                                   |
|                                                                                                                                                                                                                                                                                                                                                                                                                                                                                                                                                                                                                                                                                                                                                                                                                                                                                                                                                                                                                                                                                                                                                                                                                                                                                                                                                                                                                                                                                                                                                                                                                                                                                                                                                                                                                                                                                                                                                                                                                                                                                                                                | ELITE SCHOOL<br>ADVANCED DEGREE   | <ul> <li>FOUNDER / FAMILY / CEO</li> <li>CHAIR ROLE</li> </ul> |
|                                                                                                                                                                                                                                                                                                                                                                                                                                                                                                                                                                                                                                                                                                                                                                                                                                                                                                                                                                                                                                                                                                                                                                                                                                                                                                                                                                                                                                                                                                                                                                                                                                                                                                                                                                                                                                                                                                                                                                                                                                                                                                                                | IS/WAS A CEO                      | COMMITTEE MEMBER                                               |
|                                                                                                                                                                                                                                                                                                                                                                                                                                                                                                                                                                                                                                                                                                                                                                                                                                                                                                                                                                                                                                                                                                                                                                                                                                                                                                                                                                                                                                                                                                                                                                                                                                                                                                                                                                                                                                                                                                                                                                                                                                                                                                                                | OTHER DRIVERS                     | DEMOGRAPHIC                                                    |
|                                                                                                                                                                                                                                                                                                                                                                                                                                                                                                                                                                                                                                                                                                                                                                                                                                                                                                                                                                                                                                                                                                                                                                                                                                                                                                                                                                                                                                                                                                                                                                                                                                                                                                                                                                                                                                                                                                                                                                                                                                                                                                                                | CONNECTED<br>STRUCTURAL ADVANTAGE | <ul> <li>AGE: 73</li> <li>GENDER: Male</li> </ul>              |
|                                                                                                                                                                                                                                                                                                                                                                                                                                                                                                                                                                                                                                                                                                                                                                                                                                                                                                                                                                                                                                                                                                                                                                                                                                                                                                                                                                                                                                                                                                                                                                                                                                                                                                                                                                                                                                                                                                                                                                                                                                                                                                                                |                                   |                                                                |
| 100%<br>U<br>80%                                                                                                                                                                                                                                                                                                                                                                                                                                                                                                                                                                                                                                                                                                                                                                                                                                                                                                                                                                                                                                                                                                                                                                                                                                                                                                                                                                                                                                                                                                                                                                                                                                                                                                                                                                                                                                                                                                                                                                                                                                                                                                               | B                                 | BOARDROOM INFLUENCE                                            |