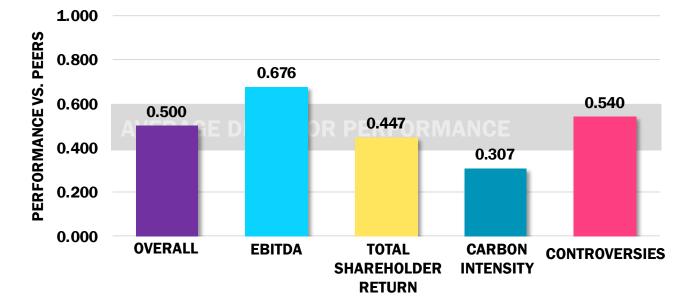

## **BOARD PERFORMANCE**

Total market capitalization value added during each director's tenure relative to their influence on any given board.

**VALUE ADDED: CONTEXT** 

VALUE ADDED: DIRECTOR PERFORMANCE

## **DIRECTOR STATS**

|                    | <b>ROTATION</b><br>15TH - 55TH PERCENTILE<br>Market Power: \$28,986,213 mil                                                                                                                                                                                                                                                                                                                                                                                                                                                                                                                                                                                                                                                                                                                                                                                                                                                                                                                                                                                                                                                                                                                                                                                                                                                                                                                                                                                                                                                                                                                                                                                                                                                                                                                                                                                                                                                                                                                                                                  | OVERALL:<br>0.436                                        |
|--------------------|----------------------------------------------------------------------------------------------------------------------------------------------------------------------------------------------------------------------------------------------------------------------------------------------------------------------------------------------------------------------------------------------------------------------------------------------------------------------------------------------------------------------------------------------------------------------------------------------------------------------------------------------------------------------------------------------------------------------------------------------------------------------------------------------------------------------------------------------------------------------------------------------------------------------------------------------------------------------------------------------------------------------------------------------------------------------------------------------------------------------------------------------------------------------------------------------------------------------------------------------------------------------------------------------------------------------------------------------------------------------------------------------------------------------------------------------------------------------------------------------------------------------------------------------------------------------------------------------------------------------------------------------------------------------------------------------------------------------------------------------------------------------------------------------------------------------------------------------------------------------------------------------------------------------------------------------------------------------------------------------------------------------------------------------|----------------------------------------------------------|
| Steven Leer        | RESUME DRIVERSELITE SCHOOLOADVANCED DEGREEImage: Colspan="2">Image: Colspan="2" Image: Colspan="2" Ima | CHAIR ROLE<br>COMMITTEE MEMBER<br>DEMOGRAPHIC<br>AGE: 70 |
| 100%<br>80%<br>60% | BOA                                                                                                                                                                                                                                                                                                                                                                                                                                                                                                                                                                                                                                                                                                                                                                                                                                                                                                                                                                                                                                                                                                                                                                                                                                                                                                                                                                                                                                                                                                                                                                                                                                                                                                                                                                                                                                                                                                                                                                                                                                          | RDROOM INFLUENCE                                         |