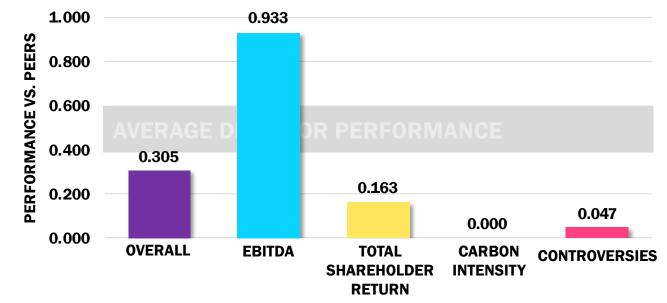

## **DIRECTOR STATS**

|           | <b>ROTATION</b><br>15TH - 55TH PERCENTI | ILE      | 0.305                          | Ň |
|-----------|-----------------------------------------|----------|--------------------------------|---|
|           | Market Power: \$13,359,14               | 14 milli | on                             |   |
| Alan Shaw | RESUME DRIVERS                          |          | ROLE DRIVERS                   |   |
|           | ELITE SCHOOL                            | 0        | FOUNDER / FAMILY / CEO         | • |
|           | ADVANCED DEGREE<br>IS/WAS A CEO         | •        | CHAIR ROLE<br>COMMITTEE MEMBER | 0 |
|           | OTHER DRIVERS                           |          | DEMOGRAPHIC                    |   |
|           | CONNECTED<br>STRUCTURAL ADVANTAGE       | 0        |                                |   |
|           | E                                       | BOAI     | RDROOM INFLUENC                | E |