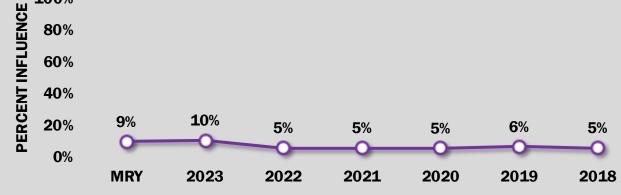

## **DIRECTOR STATS**

| ROTATION<br>15TH - 55TH PERCENTILE<br>Market Power: \$13,356,718 million | 9  |
|--------------------------------------------------------------------------|----|
| 15TH - 55TH PERCENTILE                                                   |    |
| Market Power: \$13,356,718 million                                       |    |
|                                                                          |    |
|                                                                          |    |
| Michael LockhartRESUME DRIVERSROLE DRIVERS                               |    |
| ELITE SCHOOL • FOUNDER / FAMILY / CE                                     |    |
| ADVANCED DEGREE                                                          | 0  |
| IS/WAS A CEO • COMMITTEE MEMBER                                          | •  |
| OTHER DRIVERS DEMOGRAPHIC                                                |    |
| CONNECTED • AGE: 75                                                      |    |
| STRUCTURAL ADVANTAGE O GENDER: Male                                      |    |
|                                                                          |    |
| BOARDROOM INFLUEN                                                        | CF |
| 100%                                                                     |    |
|                                                                          |    |
|                                                                          |    |