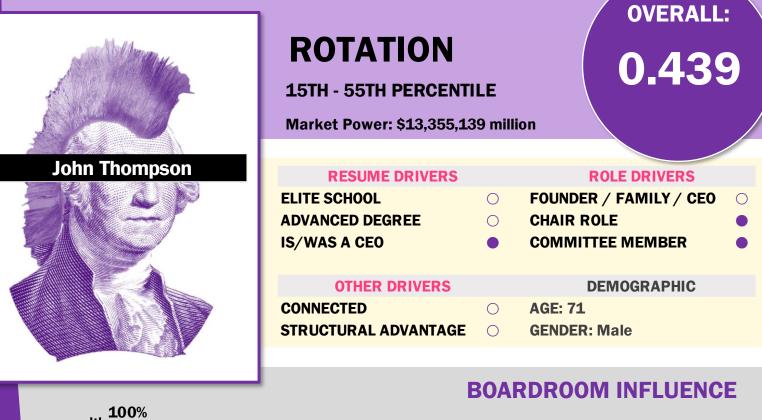

## **DIRECTOR STATS**

|           | <b>ROTATION</b><br>15TH - 55TH PERCENTI | ILE      | 0.305                          | Ň |
|-----------|-----------------------------------------|----------|--------------------------------|---|
|           | Market Power: \$13,359,14               | 14 milli | on                             |   |
| Alan Shaw | RESUME DRIVERS                          |          | ROLE DRIVERS                   |   |
|           | ELITE SCHOOL                            | 0        | FOUNDER / FAMILY / CEO         | • |
|           | ADVANCED DEGREE<br>IS/WAS A CEO         | •        | CHAIR ROLE<br>COMMITTEE MEMBER | 0 |
|           | OTHER DRIVERS                           |          | DEMOGRAPHIC                    |   |
|           | CONNECTED<br>STRUCTURAL ADVANTAGE       | 0        |                                |   |
|           | E                                       | BOAI     | RDROOM INFLUENC                | E |