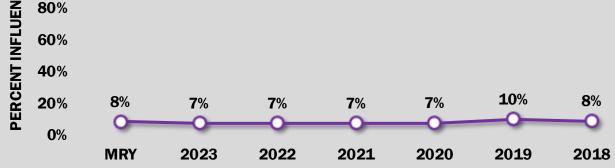

| B                                 | BOARDROOM INFLUENCE                                            |



### **INDIVIDUAL PERFORMANCE**



## **DIRECTOR STATS**





### **INDIVIDUAL PERFORMANCE**



## **DIRECTOR STATS**





### **INDIVIDUAL PERFORMANCE**



## **DIRECTOR STATS**





### **INDIVIDUAL PERFORMANCE**



## **DIRECTOR STATS**

|                   | <b>ROTATION</b><br>15TH - 55TH PERCENTI<br>Market Power: \$13,354,74     |                | 0.39                                                             |   |
|-------------------|--------------------------------------------------------------------------|----------------|------------------------------------------------------------------|---|
| Christopher Jones | <b>RESUME DRIVERS</b><br>ELITE SCHOOL<br>ADVANCED DEGREE<br>IS/WAS A CEO | CHA            | ROLE DRIVERS<br>NDER / FAMILY / CEO<br>IR ROLE<br>IMITTEE MEMBER | 0 |
|