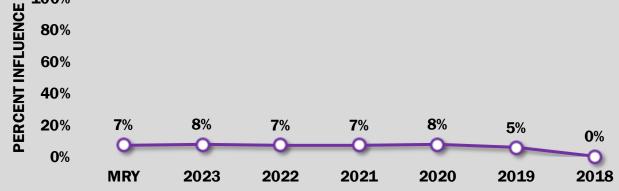

## **DIRECTOR STATS**

| ROTATION<br>15TH - 55TH PERCENTILE<br>Market Power: \$13,356,718 million | 9  |
|--------------------------------------------------------------------------|----|
| 15TH - 55TH PERCENTILE                                                   |    |
| Market Power: \$13,356,718 million                                       |    |
|                                                                          |    |
|                                                                          |    |
| Michael LockhartRESUME DRIVERSROLE DRIVERS                               |    |
| ELITE SCHOOL • FOUNDER / FAMILY / CE                                     |    |
| ADVANCED DEGREE                                                          | 0  |
| IS/WAS A CEO • COMMITTEE MEMBER                                          | •  |
| OTHER DRIVERS DEMOGRAPHIC                                                |    |
| CONNECTED • AGE: 75                                                      |    |
| STRUCTURAL ADVANTAGE O GENDER: Male                                      |    |
|                                                                          |    |
| BOARDROOM INFLUEN                                                        | CF |
| 100%                                                                     |    |
|                                                                          |    |
|                                                                          |    |