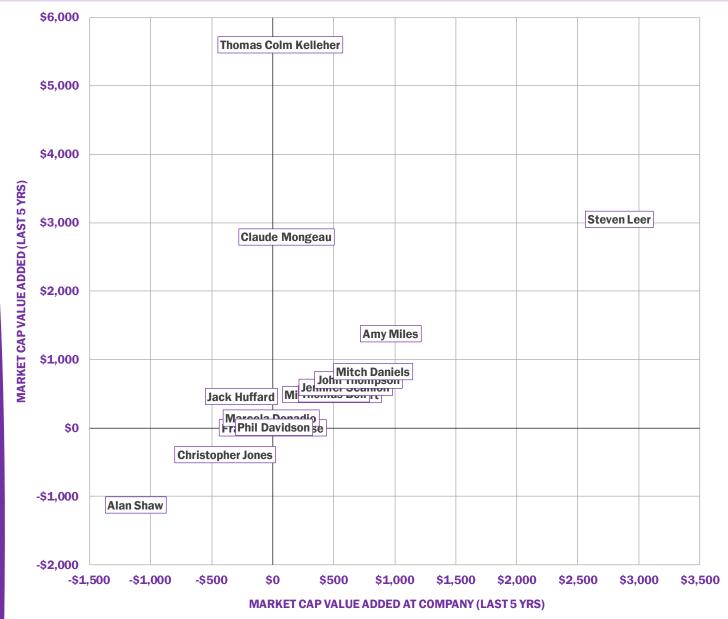

## **BOARD PERFORMANCE**

Total market capitalization value added during each director's tenure relative to their influence on any given board.

**VALUE ADDED: CONTEXT** 

VALUE ADDED: DIRECTOR PERFORMANCE