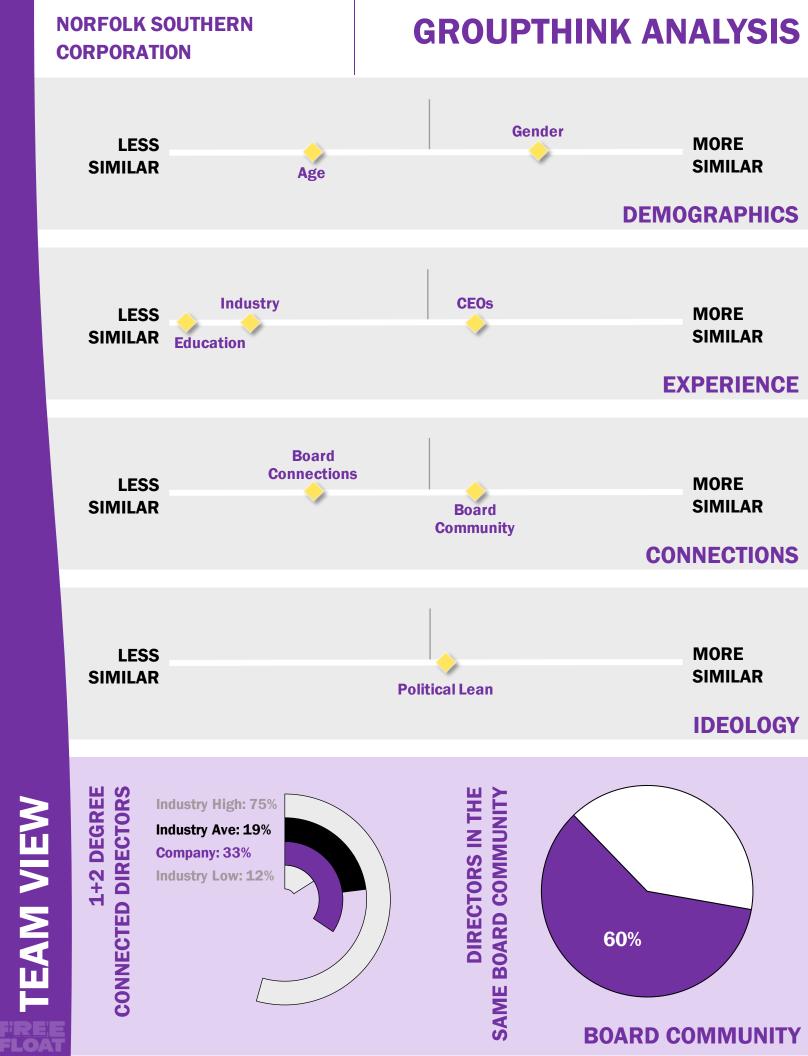

|
| SUM           |                                                                    | Thomas<br>Bell Clar<br>Mon                      |             |                                                                                                                                                                                                     |
| FREE<br>FLOAT |                                                                    |                                                 |             | INFLUENCE SUMMARY                                                                                                                                                                                   |

### **INFLUENCE SUMMARY**

## **BOARD DEMOGRAPHICS**

**BOARD INTERLOCKS** 



INCORPORATED





TEAM VIEW

## **BOARD PERFORMANCE**



Total market capitalization value added during each director's tenure relative to their influence on any given board.

**VALUE ADDED: CONTEXT** 



VALUE ADDED: DIRECTOR PERFORMANCE

## **DIRECTOR STATS**

|                    | <b>ROTATION</b><br>15TH - 55TH PERCENTILE<br>Market Power: \$28,986,213 mil